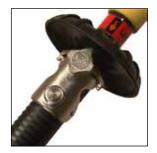

Slide Grip Assembly

**Tool Head** 

Releasable Loop

Lock Lever

| MODEL  | LENGTH | CAPACITY   | WEIGHT  |
|--------|--------|------------|---------|
| NST-24 | 24"    | 9"-13"     | 2.75lbs |
| NST-36 | 36"    | 2.5"-13"   | 3lbs    |
| NST-48 | 48"    | 2.5"-15.5" | 3.25lbs |
| NST-60 | 60"    | 2.5"-21"   | 3.75lbs |