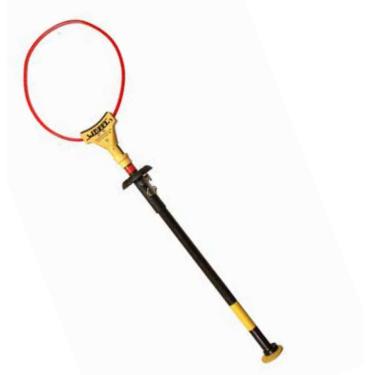

## STIFFY SNARE TOOL

## 888-273-7077 sales@fibertexandsupply.com

Get a firm grip on suspended pipe loads with the Stiffy Snare Tool. Its innovative design lets you safely snare and guide pipes to their destination, keeping your hands out of harm's way. No more struggling with cumbersome ropes or risking injury from manual handling.

Upgrade your pipe handling practices with the Stiffy Snare Tool. Order yours today!

- Non-kinking Polyurethane Cable
- Over 600 lb Pull Capacity
- Designed for Industrial Use
- Built with Non-corrosive Materials

Slide Grip Assembly

**Tool Head** 

Releasable Loop

Lock Lever

| MODEL  | LENGTH | CAPACITY   | WEIGHT  |
|--------|--------|------------|---------|
| NST-24 | 24"    | 9"-13"     | 2.75lbs |
| NST-36 | 36"    | 2.5"-13"   | 3lbs    |
| NST-48 | 48"    | 2.5"-15.5" | 3.25lbs |
| NST-60 | 60"    | 2.5"-21"   | 3.75lbs |